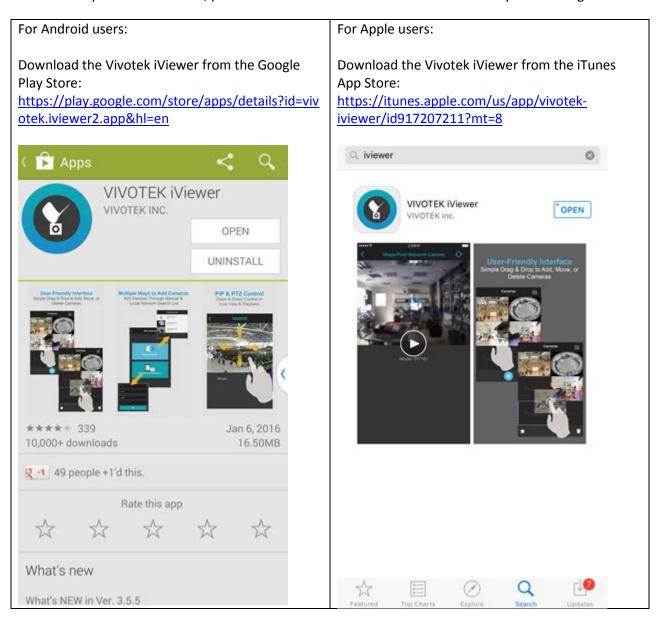

To view the cameras on your mobile device, please follow the directions below for the device you are using.

For both Android & Apple users: After downloading and opening the app, you will see the following screen.