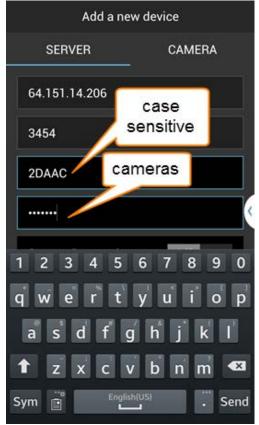

Click on the blue circle with the plus sign (+) to add the cameras to the app.

Select the "Add Devices Manually" option.

You will be presented with this screen that is mostly unfilled out.

Please make sure you fill out the "Server" screen as showed above.