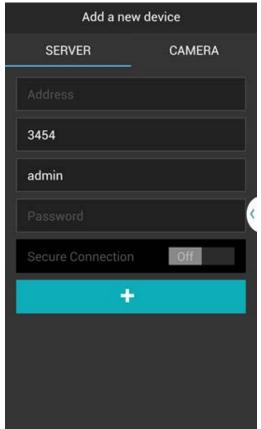

Click on the blue circle with the plus sign (+) to add the cameras to the app.

Select the "Add Devices Manually" option.

You will be presented with this screen that is mostly unfilled out.

Please make sure you fill out the "Server" screen as showed above.