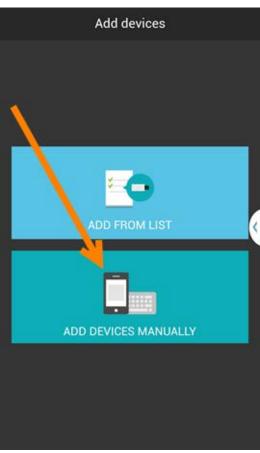

Click on the blue circle with the plus sign (+) to add the cameras to the app.

Select the "Add Devices Manually" option.

You will be presented with this screen that is mostly unfilled out.

Please make sure you fill out the "Server" screen as showed above.