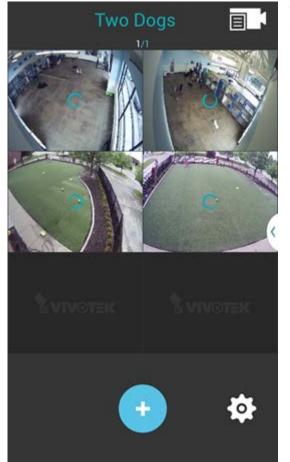

Please wait for this screen to change, there is no progress bar while this image is shown.

The settings have now been saved. Please click, "Go To Liveview".

The cameras are now added to the app on your device and you can view them by opening the app and viewing the live feed at any time.