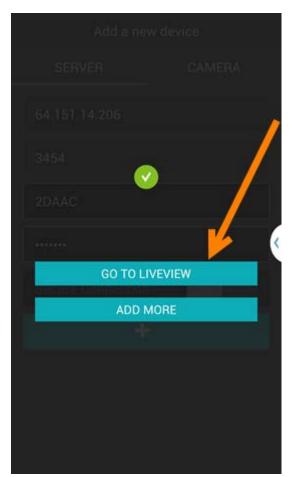

Please wait for this screen to change, there is no progress bar while this image is shown.

The settings have now been saved. Please click, "Go To Liveview".

The cameras are now added to the app on your device and you can view them by opening the app and viewing the live feed at any time.