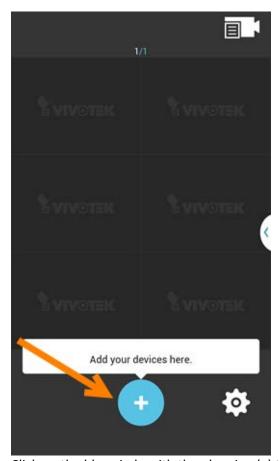

Click on the blue circle with the plus sign (+) to add the cameras to the app.

Select the "Add Devices Manually" option.

You will be presented with this screen that is mostly unfilled out.

Please make sure you fill out the "Server" screen as showed above.