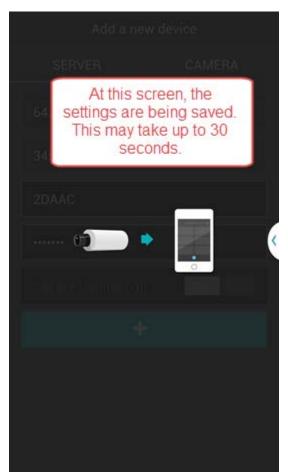

Please wait for this screen to change, there is no progress bar while this image is shown.

The settings have now been saved. Please click, "Go To Liveview".

The cameras are now added to the app on your device and you can view them by opening the app and viewing the live feed at any time.